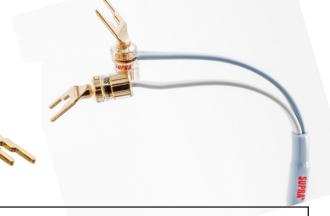

## SUPRA CombiCon Spade/Fork

24K Gold or Rhodium plated speaker connector for cable up to 6mm2.

Supra CombiCon (Combination Connector) consists of a body and an inter-changeable spade part with M6 thread. It is easy to replaced the spade to Supra CombiCon Banan/BFA pin. The kit also includes banana pin with M6 thread.

The contact body is the part that is mounted on the cable. It is possible to connect straight or alternatively at 90 degrees (perpendicular) to the contact body. If you prefer a solid spade without the possibility of switching to banana, choose the Spade Solid OFC crimp 3.5mm part.