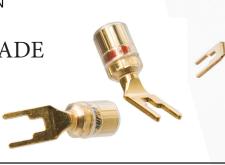

## SUPRA CombiCon Spade/Fork

24K Gold or Rhodium plated speaker connector for cable up to 6mm2.

Supra CombiCon (Combination Connector) consists of a body and an inter-changeable spade part with M6 thread. It is easy to replaced the spade to Supra CombiCon Banan/BFA pin. The kit also includes banana pin with M6 thread.

The contact body is the part that is mounted on the cable. It is possible to connect straight or alternatively at 90 degrees (perpendicular) to the contact body. If you prefer a solid spade without the possibility of switching to banana, choose the Spade Solid OFC crimp 3.5mm part.

## **CONSTRUCTION**

Spade/Fork:

Contact type: Two-step internal width (Solid spade \*1)
Material: 24K Gold or Rhodium plated OFC

Pin connection M6 thread

Body:

Cable connection: Threaded clamping force in Connector Body, straight or 90°