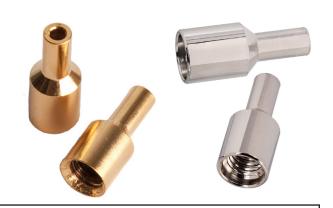

## SUPRA CombiCon crimp body

24K gold or Rhodium plated Copper connector crimp body with a M6 thread, a contact part which kan be either a BFA/Banana or a Fork and finally a sleeve to finish up the perfect joint. The crimp body is as said, crimped on to the cable strands, a very delicate junction between cable and contact. The Supra CombiCon crimp Pliers are made by Pressmaster and it is customized to fit our bodies perfectly.

The bodies are made of solid copper, 24K gold or rhodium plated . They are provided with M6 connection, which allows optional connection with gold plated or rhodium plated spades or banana pins. All factory assembled cables are mechanically pressed under high pressure, which makes the materials an airtight, homogeneous and electrically invisible joint almost similar to fusion welding.

## CONSTRUCTION

Material: 24K Gold-/Rhodiumpläterad OFC

Pin connection: M6

Wire connection: Crimp (Combicon crimp tool is recommended)

Connector parts: CombiCon Spade part M6 & Combicon Banana pin M6

Insulation: Combicon Sleeve