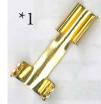

Extra bending prot.: Combicon Crimp Claw (Pict \*1)

(only used for Sword & all Bi-wire cables)

CB-03EX Rhodium Sword Excalibur Fits only Excalibur

CB-04 All 4.0mm2 / AWG 11 cables 2.95 mm CB-06 All 6.0mm2 / AWG 9 cables & Rondo 4x4 (Bi-wire) 3,98 mm