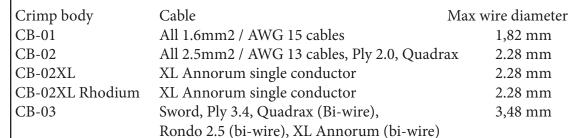

Extra bending prot.: Combicon Crimp Claw (Pict \*1)

(only used for Sword & all Bi-wire cables)

CB-03EX Rhodium Sword Excalibur Fits only Excalibur

CB-04 All 4.0mm2 / AWG 11 cables 2.95 mm CB-06 All 6.0mm2 / AWG 9 cables & Rondo 4x4 (Bi-wire) 3,98 mm