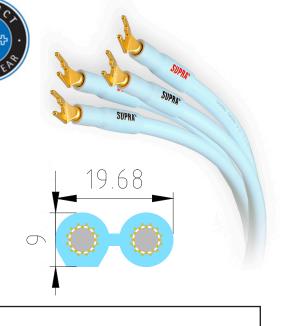

SUPRA SWORD 2x3.0 JUMPER 28CM

High end loudspeaker Jumper cable with spades

Gauge: 2x3.0mm<sup>2</sup> / AWG 12

Rev.date: 2022-08-30

Customs tariff no: 8544429010 Country of origin: Sweden

- Transparent and dynamic sound
- Bifilar wound litz conductors
- Crimp style solid Copper permanent forks
- 24K Gold plated OFC connectors

## CONSTRUCTION

Cable: Sword 2x3.0

Conductors (x2) 2x12x0.40 (Enameled)
Area: 2x3.0mm2 / AWG 12
Jacket: PVC GA78, 8-model

Diameter: 20x9 mm Colour: Iceblue

Markning: SUPRA SWORD 2x3.0 > Made in Sweden > Meter mark Configuration: Stereo pair, 2 > 2 connectors, Right = red, left = black