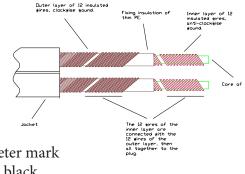

## Sword 2x3.0 Jumper cable

The base of Supra Sword's superior performance is the bifilar-wound litz conductors comprising 24 individually insulated strands per pole, 12 wound in one direction, the remaining 12 in the opposite, resulting in magnetic field cancellation and very low inductance. Further, the litz wound and individually insulated strands cancels the dynamic skin-effect. The Sword behaves as a non-inductive and in-phase cable through the entire audible frequency spectra. The only thing not cancelled is the sound, allowing you to hear every little note of the music, at full dynamics. Sword will maintain the true signal put out from your Hi-Fi system, giving a completely transparent transition from amplifier to speaker. You will hear the music, nothing more, nothing less.

## CONSTRUCTION

Cable: Sword 2x3.0

Conductors (x2) 2x12x0.40 (Enameled)
Area: 2x3.0mm2 / AWG 12
Jacket: PVC GA78, 8-model

Diameter: 20x9 mm Colour: Iceblue

Markning: SUPRA SWORD 2x3.0 > Made in Sweden > Meter mark Configuration: Stereo pair, 2 > 2 connectors, Right = red, left = black