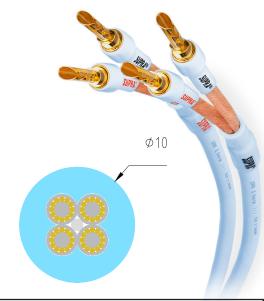

## CONSTRUCTION

Cable: XL Annorum 4x1.6 Cross section Area: 2x3.2mm2 / AWG 12 Transparant. + Red, - white Conductors:

Rubber based PVC GA54, round **Jacket:** 

Diameter: 10 mm

Colour: Iceblue (other colours upon order)

SUPRA XL ANNORUM 4x1.6 > Made in Sweden > Meter mark Marking:

Configuration: Stereo pair, 2 > 2 connectors, Right = red, left = black Connector: Combicon, 8 x Banana pins & 8 x spades included

- Material: 24K gold plated Copper