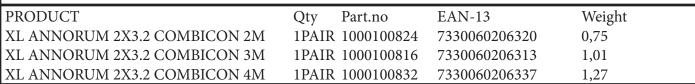

Packing: Carton 26x24,5x4,8 cm

Standard lengths as below, special lengths upon order.