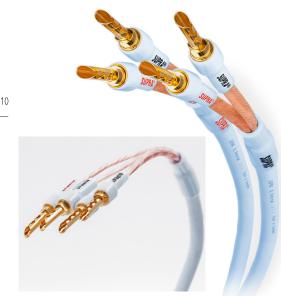

## SUPRA XL ANNORUM BI-WIRE

High end loudspeaker cable with Banana/Spade - Bi wire

Gauge: 4x1.6mm<sup>2</sup> / AWG 15

Rev.date: 2022-08-30

Customs tariff no: 8544429010 Country of origin: Sweden

- Star Quad configuration very low inductance
- Interchangeable connectors with M6 thread, banana/spade
- 24K gold plated Copper connectors

## XL ANNORUM 4x1.6 - Bi wire with banana/spade

The design is a 4 x 1.6 mm2 square shaped lead configuration, where each lead comprises a plastic core around which 12 strands 5N Oxygen-free Copper are spun in a tight pitch. This minimizes skin-effect and inductance efficiently and by choosing the sonically benign PP as di-electric (insulation) the sonical stability by preventing corrosion and material fatigue, will remain at highest possible level year after year. The specification and performance fits right in between our Supra Quadrax and Sword edition.

- Star Quad configuration for inductance cancellation and noise immunity
- CombiCon contacts features maximum customer convenience. Forks included.
- 5N Oxygen free Copper strands spun on core to minimize skin-effect
- PP dielectric for maximum signal integrity and chemical stability

SUPRA XL ANNORUM 4x1.6 > Made in Sweden > Meter mark Marking:

Configuration: Stereo pair, 2 > 4 connectors, Right = red, left = black Connector: Combicon, 12 x Banana pins & 12 x spades included

- Material: 24K gold plated Copper

Crimp, Combicon body 8xCB02XL + 4 x CB03 M6 - Wire connection:

- Bending protection: Sleeve 8 x S1-2 red/black + 4 x S7 red/black

20cm, Sleeve 2 x S9 red, 2 x S9 black Cable splitt: Signal direction: Follow the arrows > amplifier > Speaker