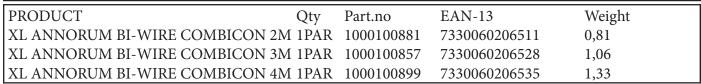

Packing: Carton 26x24,5x4,8 cm

Standard lengths as below, special lengths upon order.