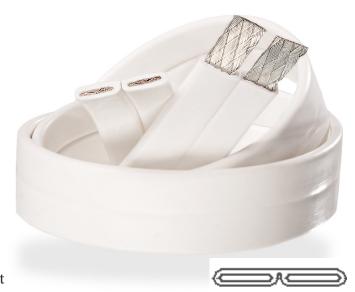

## Flat 2x1.6 - Super flat speaker cable

A super-thin, just 1.95 mm thickness, with tin plated and mangled 5N copper braid, which allows for virtually invisible wiring. The cable attaches to most surfaces by using Supra double sided self adhesive tape. The big advantage is in practice almost invisible installation, making e.g. rear speakers cables disappear in a lavish living room. It is possible to paint and to wall paper this cable. The sound will likely to be perceived close to Supra Classic, a warmer sound due to slightly elevated inductans compared to our pure Hifi cables. Thanks to its tin plating, skin-effekt is well controlled and inductans not overly evident.

- Super thin Discreet cable location on-wall and e.g. under carpets.
- Insulation Easy to strip, paintable and possible to hide under wall paper.
- Tin plated Anti-corrosive and prevents skin-effect and phase alternating diode effects.
- Flexible Easy to install
- Terminals Do not require terminals other than for convenience.
- Double sided self adhesive tape included