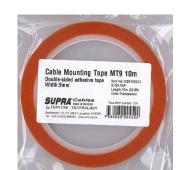

• Double sided self adhesive tape included

• Tin plated - Anti-corrosive and prevents skin-effect

- Super thin Discreet cable location on-wall and e.g. under carpets.
- Insulation Easy to strip, paintable and possible to hide under wall paper.
- Tin plated Anti-corrosive and prevents skin-effect and phase alternating diode effects.
- Flexible Easy to install
- Terminals Do not require terminals other than for convenience.
- Double sided self adhesive tape included