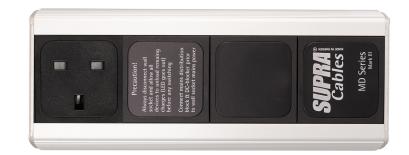

## SUPRA DC-blocker-16-BS

DC-filter (DC = Direct Current ) minimize the impact from malicious elements superimposed on the mains AC (Alternating Current) in most modern households. DC voltage derives from a number of modern electrical appliances and will cause an offset on to the alternating mains power sine waves. This offset is the result of an electric asymmetry that do not equally load the AC positive and negative sine wave. In the ideal mains power supply there should be no DC-offset at all. SUPRA DC-blocker stopping DC up to 3.6 Volt making it future proof also for next generations of electrical consumers causing mains power DC-offset. It is very easy to add-on to your existing power feed. It does not require protective ground to operate, but we strongly recommend it for a number of other reasons, such as shielding against RFI, an equally malicious audio destroyer. Your equipment will sound much better and all other Supra mains power devices in the LoRad product range will operate under better conditions.

All parts are made in Sweden or Germany & assambled in our factory in Ljungskile, Sweden.

- Removes DC from AC mains Silence noise floor substantially
- Tighter bass reproduction Outstanding beat from drums, bass and percussion
- Reduces transformer hum No irritating noise from the devices
- Reduces power supply heat dissapation May prolong life span
- Filters up to 3.6 VDC Added capacity for future demands
- No dampened dynamics Audible true dynamics
- Correct reference voltage Substantially reduced harshness from DAC chips

### CONSTRUCTION

Chassis: Aluminum

Standard: British Standard / BS approved 1363/A

Inlet socket: SUPRA MCH-16, 16A
Outlet socket: 1 x SUPRA MCH-13/BS

Internal wiring: 2.5mm2

Rated Current/Voltage: 16A / 250V / 3680W