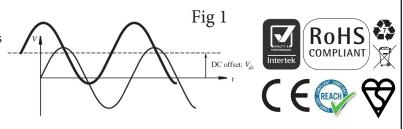

voltage Substantially reduced harshness from DAC chips



Cable not

included!

### CONSTRUCTION

Chassis: Aluminum

Standard: British Standard / BS approved 1363/A

Inlet socket: SUPRA MCH-16, 16A
Outlet socket: 1 x SUPRA MCH-13/BS

Internal wiring: 2.5mm2

Rated Current/Voltage: 16A / 250V / 3680W

Nom./minimal DC-filtering: 3.6V

Fuse: Cheramic 16A, slow

Width & height (WxH): 90x50mm

Length (L): 219mm + 52mm for each additional socket

DC-blocker can be ordered with any qty of outlets, standard is 1 outlet.



#### Fig.1) DC-offset on AC mains power (disproportionate illustrative figure)

#### Warning!

The DC-Blocker is designed for audio equipments variable power requierments up to above max peak power and should not feed any permanent high power loads such as heaters or similar.



| PRODUCT               | Qty | Part no.   | EAN-13        | Carton | Weight |
|-----------------------|-----|------------|---------------|--------|--------|
| DC-BLOCKER MD01-16-BS | 1PC | 3024000485 | 7330060207280 | 20pcs  | 0,86   |