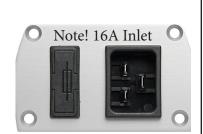

### CONSTRUCTION

Chassis: Aluminum

Standard: British Standard / BS approved 1363/A

Inlet socket: SUPRA MCH-16, 16A
Outlet socket: 1 x SUPRA MCH-13/BS

Internal wiring: 2.5mm2

Rated Current/Voltage: 16A / 250V / 3680W