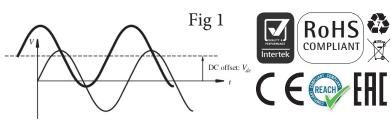

rect reference voltage Substantially reduced harshness from DAC chips



Outlet with earth pin

## CONSTRUCTION

Chassis: Aluminum

Standard: Belgium/French Standard
Inlet socket: SUPRA MCH-16, 16A

Outlet socket: 1 x SUPRA MCH-16/BE, Schuko

Internal wiring: 2.5mm2

Rated Current/Voltage: 16A / 250V / 3680W

Nom./minimal DC-filtering: 3.6V

Fuse: Cheramic 16A, slow

Width & height (WxH): 90x50mm

Length (L): 219mm + 52mm for each additional socket DC-blocker can be ordered with any qty of outlets, standard is 1 outlet.



Fig.1) DC-offset on AC mains power (disproportionate illustrative figure)

## Warning!

The DC-Blocker is designed for audio equipments variable power requierments up to above max peak power and should not feed any permanent high power loads such as heaters or similar.



| PRODUCT               | Qty | Part no.   | EAN-13        | Carton | Weight |
|-----------------------|-----|------------|---------------|--------|--------|
| DC-BLOCKER MD01-16-BE | 1PC | 3024000477 | 7330060207112 | 20pcs  | 0,86   |