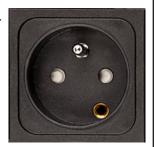

Outlet with earth pin

## CONSTRUCTION

Chassis: Aluminum

Standard: Belgium/French Standard
Inlet socket: SUPRA MCH-16, 16A

Outlet socket: 1 x SUPRA MCH-16/BE, Schuko

Internal wiring: 2.5mm2

Rated Current/Voltage: 16A / 250V / 3680W