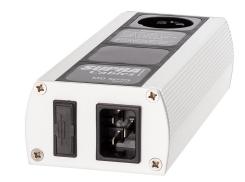

## CONSTRUCTION

Chassis: Aluminum

Standard: Belgium/French Standard
Inlet socket: SUPRA MCH-16, 16A

Outlet socket: 1 x SUPRA MCH-16/BE, Schuko

Internal wiring: 2.5mm2

Rated Current/Voltage: 16A / 250V / 3680W

## Warning!

The DC-Blocker is designed for audio equipments variable power requierments up to above max peak power and should not feed any permanent high power loads such as heaters or similar.

| PRODUCT               | Qty | Part no.   | EAN-13        | Carton | Weight |
|-----------------------|-----|------------|---------------|--------|--------|
| DC-BLOCKER MD01-16-BE | 1PC | 3024000477 | 7330060207112 | 20pcs  | 0,86   |