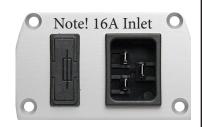

## CONSTRUCTION

Chassis: Aluminum

Standard: Belgium/French Standard
Inlet socket: SUPRA MCH-16, 16A

Outlet socket: 1 x SUPRA MCH-16/BE, Schuko

Internal wiring: 2.5mm2

Rated Current/Voltage: 16A / 250V / 3680W

Nom./minimal DC-filtering: 3.6V

Fuse: Cheramic 16A, slow

Width & height (WxH): 90x50mm

Length (L): 219mm + 52mm for each additional socket DC-blocker can be ordered with any qty of outlets, standard is 1 outlet.