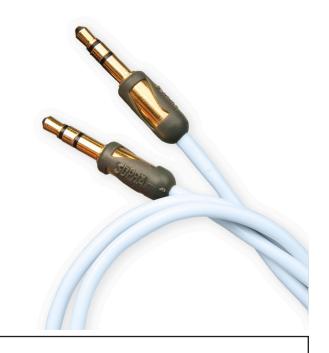

## SUPRA MP-CABLE 3.5MM STEREO

Analogue interconnect 2 x Mini plug 3.5mm

Rev.date: 2023-05-26

Customs tariff no: 8544429010 Country of origin: Sweden

- Excellent price/performance ratio!
- Ultra slim design
- Robust 24K gold plated plugs
- Ideal for mobile applications

## Supra MP - MP

3.5 mm stereo mini plug to a 3.5 mm dito. Gold plated and fully shielded make them ideal for e.g. connecting your mobile device to your analogue in-car sound or directly to your active computer speaker set-up.

Plugs: MP Mini plug 3.5mm

- Type: 1 MP stereo male > 1 MP stereo male

- Material: 24K gold plated Copper alloy

- Colour: Anthracite grey
Solder tin: Almit SR34 Super

Signal direction: Directional

Packing: Carton 16,5 x 8.5 x 2cm