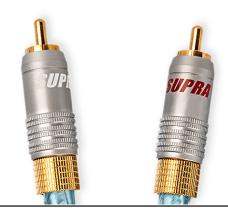

## SUPRA RCA-8SL - with chuck locking

24K Gold plated RCA contact with exceptional electrical and mechanical properties. Fully shielded, RFI proof, robust design providing for cables up to Ø8.5 mm. Mechanical cable strain relief as well as fixation to female chassis contact by means of chuck locking, an extraordinary efficient fixation and gentle to both cables and connectors. Features a one piece machined body, a soldering loop for 0 (minus) signal lead, also with screen drain wire, PTFE insulation for maximum heat resistance and an Aluminum metal housing that is front mounted and also an active part of chuck locking system to the female chassis RCA.

## CONSTRUCTION

Type: RCA Male

Material: 24K gold plated copper

Insulation: Teflon PTFE

Housing: Shielding, front mounted

Wire connection: Soldering
Center pin type: Expanding
Chassis connection: Soldering
Cable fixation: Screw
Cable connection: Straight