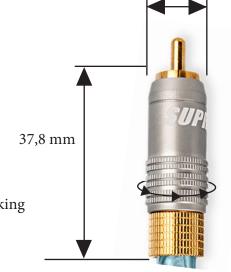

Plugs with chuck lock. Turn the grey housing to release or lock the plug to the female terminal.

Release

12.9 mm

| RCA-PLUG        | FITS CABLE                                   | MAX CABLE DIA.  |      |       |
|-----------------|----------------------------------------------|-----------------|------|-------|
| PPR-B           | Eff-I, Trico                                 | 8,5 mm          |      |       |
| PPSL            | Sublink, DAC, EFF, Phono                     | 7.7 mm          | _    | _     |
| PPX             | Sublink, DAC, EFF, Phono, Trico, Biline (sin | gle end) 8.5 mm |      |       |
| RCA-3           | Parter AV-3, AV-4, AV-6.4                    | 3.2 mm          |      |       |
| RCA-6 FEMALE    | Sublink, Phono, DAC, Biline (splitt end)     | 6.5 mm          |      |       |
| RCA-6           | Sublink, Phono, DAC, Biline (splitt end)     | 6,5 mm          |      |       |
| RCA-6SC         | Sublink, Phono, DAC, Biline (splitt end)     | 6,5 mm          | POUC | REACH |
| RCA-8SL         | Trico, Sword-I                               | 8.3 mm          | ROHS | REACH |
| RCA-8SL RHODIUM | Trico, Sword-I                               | 8.3 mm          |      |       |