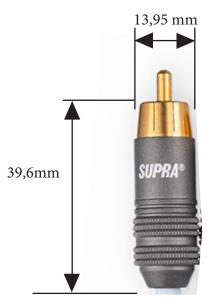

## SUPRA RCA-6SC plug - high end

24K Gold plated RCA contact with exceptional electrical and mechanical properties. Fully shielded, RFI proof, robust design providing for cables up to Ø6.5 mm. Mechanical cable strain relief, an extraordinary efficient fixation and gentle to both cable and connector. Features a one piece machined body, a soldering loop for 0 (minus) signal lead, also with screen drain wire, PTFE insulation for maximum heat resistance and an Aluminum metal housing. Color markings for channel separation. The shieling housing must be put on the cable before soldering.

## CONSTRUCTION

| 2  |
|----|
| ٢  |
| 0  |
| 9  |
| ]  |
| 9  |
| (  |
| e. |
| ]  |
|    |

RCA Male 24K gold plated copper Teflon PTFE Shielding, back mounted Soldering Expanding Soldering Chuck locking Straight Expanding outer ring