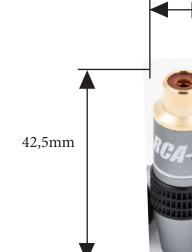

12.9 mm

Available packs 1 pair (white & red) / blister pack 50 pair (50 pcs white & 50 pcs red) / bulk pack Bulk is only sold in 50-pack to stores, but individually in stores

| RCA-PLUG                       | FITS CABLE                                                  | MAX CABLE DIA. |      |  |
|--------------------------------|-------------------------------------------------------------|----------------|------|--|
| PPR-B                          | Eff-I, Trico                                                | 8,5 mm         |      |  |
| PPSL                           | Sublink, DAC, EFF, Phono                                    | 7.7 mm         |      |  |
| PPX                            | Sublink, DAC, EFF, Phono, Trico, Biline (single end) 8.5 mm |                |      |  |
| RCA-3                          | Parter AV-3, AV-4, AV-6.4                                   | 3.2 mm         |      |  |
| RCA-6 FEMALE                   | Sublink, Phono, DAC, Biline (splitt end)                    | 6.5 mm         |      |  |
| RCA-6                          | Sublink, Phono, DAC, Biline (splitt end)                    | 6,5 mm         |      |  |
| RCA-6SC                        | Sublink, Phono, DAC, Biline (splitt end)                    | 6,5 mm         |      |  |
| RCA-8SL                        | Trico, Sword-I                                              | 8.3 mm         | _    |  |
| RCA-8SL RHODIUM Trico, Sword-I |                                                             | 8.3 mm         | ROHS |  |