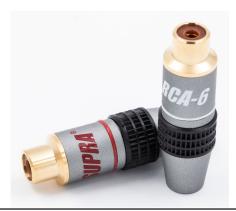

## SUPRA RCA-6 plug female

24K Gold plated female RCA (Radio Corporation of America) contact for cable width up to 6.5mm. Mechanical klamp strain relief. Expansion clamping force of the center tube to grip the male RCA. RFI proof thanks to the all metal shielding. Color markings for channel separation. The shieling housing must be put on the cable before soldering.

## CONSTRUCTION

Type: Material: Insulation: Housing: Wire connection: Center pin type: Chassis connection: Cable fixation: Cable connection: Contact fixation:

RCA Female 24K gold plated copper Teflon PTFE Shielding Soldering Expanding Soldering Clamp/Crimp Straight